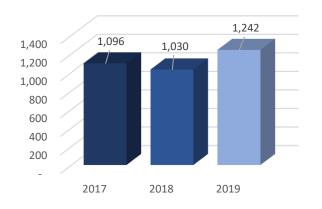

## **Total Donors**

## 2019 Performance Summary

| Total Funds Raised            | \$<br>1,547,262 |
|-------------------------------|-----------------|
| Gifts                         | 7,208           |
| Donors                        | 1,242           |
| Multi-Year Donors*            | 341             |
| Grant Applications Submitted  | 23              |
| Grant Applications Approved   | 13              |
| Grant Funding Received        | \$<br>70,500    |
| Community Fundraising Events  | 22              |
| Community Events Funds Raised | \$<br>129,504   |
| Will/Estate Gifts             | 5               |