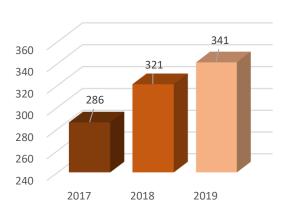

## Multi-Year Donors\*

#### \* Three or more consecutive years

## 2019 Performance Summary

| Total Funds Raised            | \$<br>1,547,262 |
|-------------------------------|-----------------|
| Gifts                         | 7,208           |
| Donors                        | 1,242           |
| Multi-Year Donors*            | 341             |
| Grant Applications Submitted  | 23              |
| Grant Applications Approved   | 13              |
| Grant Funding Received        | \$<br>70,500    |
| Community Fundraising Events  | 22              |
| Community Events Funds Raised | \$<br>129,504   |
| Will/Estate Gifts             | 5               |